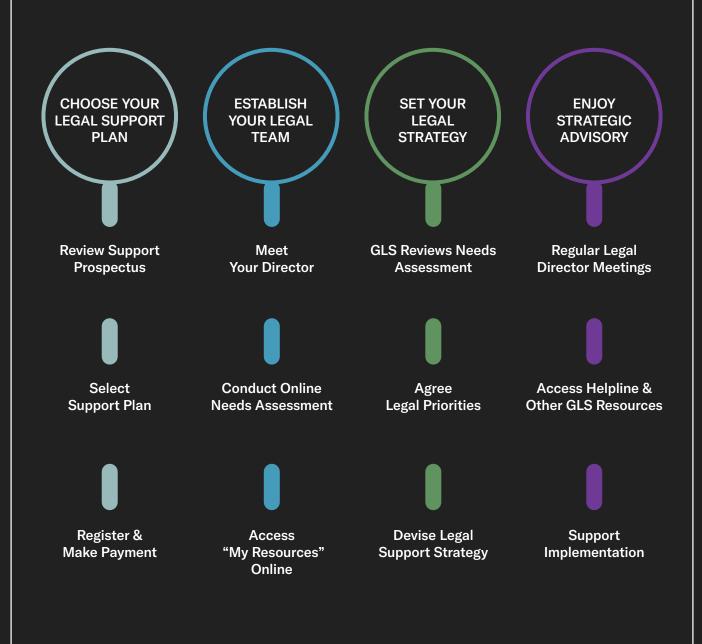

## HOW DOES GLS STARTUP LEGAL SUPPORT<sup>™</sup> WORK?

The onboarding process is vital to plan success as it sets the advisory context into which your support capacity will be deployed. The process will vary slightly based on your chosen GLS Startup Legal Support<sup>™</sup> plan.

## **ORDERING YOUR PLAN**

Ordering your GLS Startup Legal Support<sup>™</sup> plan is simple.

Simply go the GLS Startup Solutions Centre and click on the GLS Startup Legal Support™ plan that is right for you.